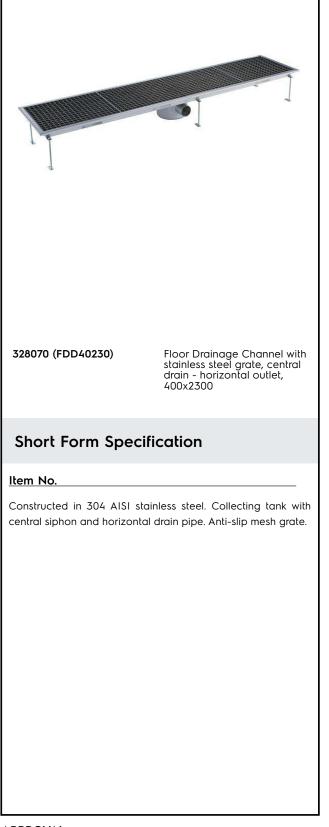

Floor Drains and Collecting Tanks Floor Drain with Stainless Steel Grate and Central Drain - Horizontal outlet 400x2300 mm

| ITEM #  |  |  |
|---------|--|--|
| MODEL # |  |  |
| NAME #  |  |  |
| SIS #   |  |  |
| AIA #   |  |  |

### Construction

- Anti-slip mesh 25x25 mm grating, h=25 mm, 1.5 mm in thickness.
- Constructed entirely in 304 AISI stainless steel.
- Collecting tanks with central siphon.
- Adjustable leveling feet.
- Collecting tanks available with horizontal drain pipe.

## Key Information:

External dimensions, Width:328070 (FDD40230)2300 mmExternal dimensions, Depth:400 mmExternal dimensions, Height:200 mmNet weight:30 kg