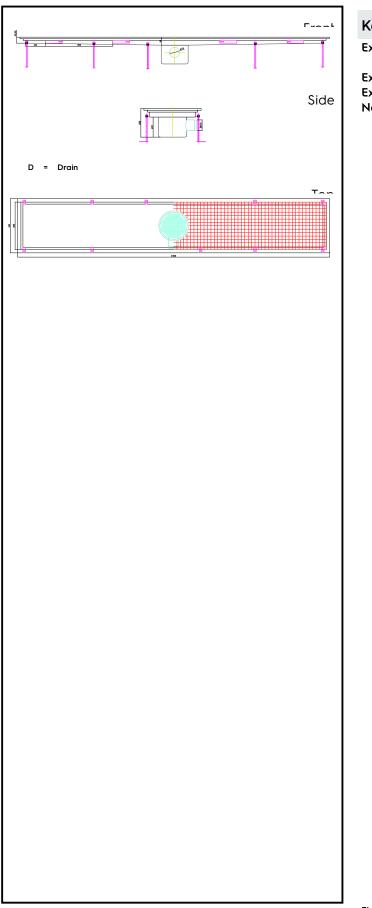

## Key Information:

External dimensions, Width:328070 (FDD40230)2300 mmExternal dimensions, Depth:400 mmExternal dimensions, Height:200 mmNet weight:30 kg